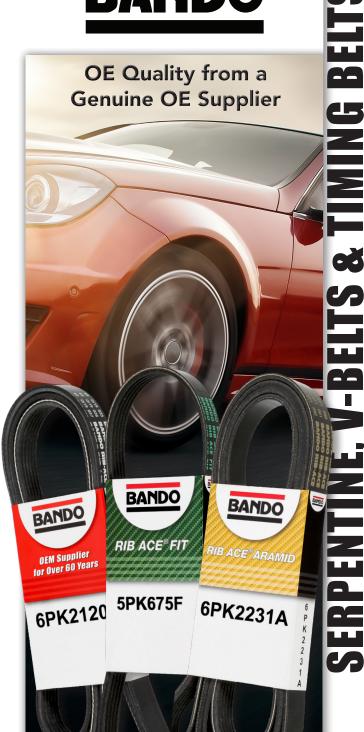

## Bando Rib Ace® Belts: Feel the difference

Originally designed for the latest OE applications, Bando Rib Ace<sup>®</sup>, Rib Ace<sup>®</sup> Fit, and Rib Ace<sup>®</sup> Aramid Belts are now available for the aftermarket.

## Bando Accessory Drive Belts feature:

- Bando Rib Ace® exceeds OE manufacturing specifications
- Proprietary "Run Quiet" technology for better grip and less slip resulting in a quieter operation
- Precise metric sizing and machine cut ribs for a more exact OE fit
- Proprietary EPDM compounding for longer life
- Soft compound backing to reduce noise
- Bidirectional cord for proper tracking

### **Bando Rib Ace® Belts**

- Combines our OE technology and experience to offer an accessory drive belt that outperforms the competition
- Extensive coverage for Domestic and Import applications

6PK2120

### **Bando Rib Ace® Fit Belts**

- Rib Ace® Fit eliminates the need for idler arms and tensioners
- Applications utilizing the Rib Ace® Fit are designed to improve gas mileage

### **Bando Rib Ace® Aramid Belts**

- Aramid cord is utilized for maximum tensile strength and elongation resistance
- Dramatically reduces noise and vibration harshness (NVH)
- Exceeds OE replacement standards for today's Aramid belt equipped vehicles
- High modulus Aramid cord belts offer overall superior performance for gas and diesel engines
- Preferred specification for Supercharged applications